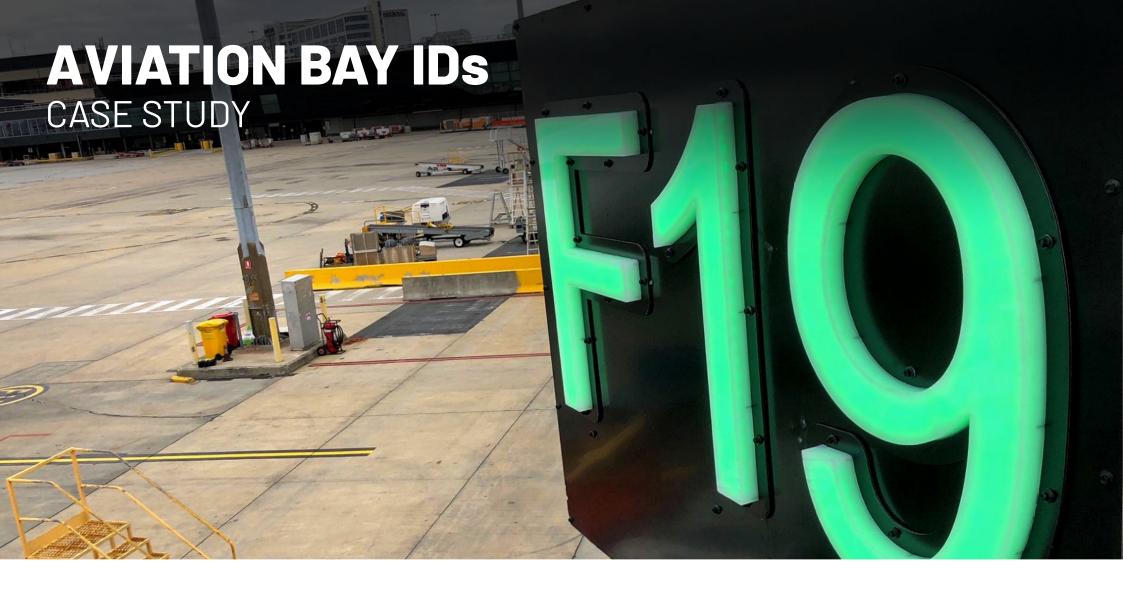

Design & development of a built for purpose bay identification to easily retro-fit existing

## **Brief:**

Approach from airport electricians, who were continually having to service & repair airside bay markers, due to a poorly supplied product done 2 years earlier.

Prepare a highly specified pre-assembled product that can be easily & quickly installed to retro-fit & replace failing bay markers.

## Works:

- Document & supply install instructions for electricians.
- Supply highly bespoke acrylic & LED illuminated signage ID's, factoring site conditions.