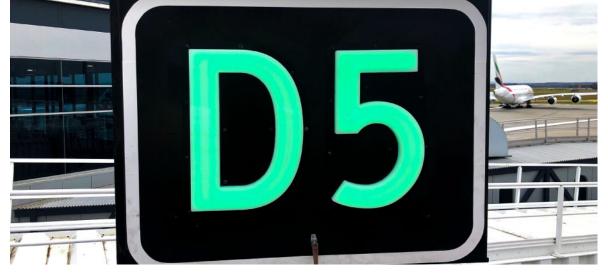

## **Brief:**

Approach from airport electricians, who were continually having to service & repair airside bay markers, due to a poorly supplied product done 2 years earlier.

Prepare a highly specified pre-assembled product that can be easily & quickly installed to retro-fit & replace failing bay markers.

## Works:

- Document & supply install instructions for electricians.
- Supply highly bespoke acrylic & LED illuminated signage ID's, factoring site conditions.

## **Outcome:**

Hassle free & smooth transition of airside works ensuring minimal operational disruptions in a timely manner.

E sales@signedon.com.au

A 60 Barrie Road Tullamarine 3043, VIC, Australia

T 03 9338 1880