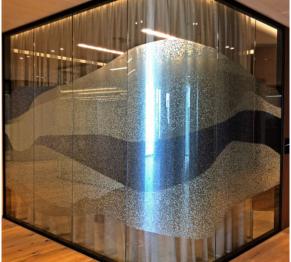

# Works:

- Bespoke wall finishes
- High quality, technical glazing graphics
- Feature signage